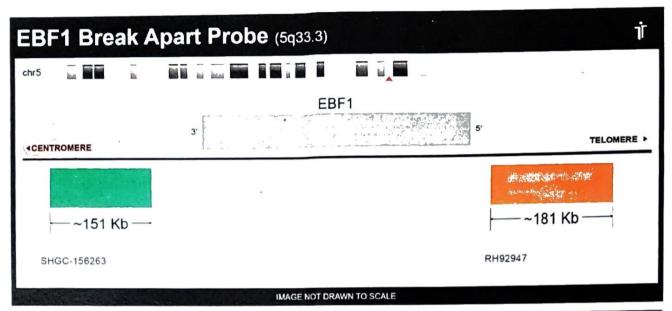

## **Product Description - Quality Declaration**

The EBF1 BA Probe Set consists of DNA labeled in Spectrum Green and Spectrum Orange. The DNA probe set hybridizes to chromosome 5q33.3 in normal metaphase spreads and interphase nuclei.